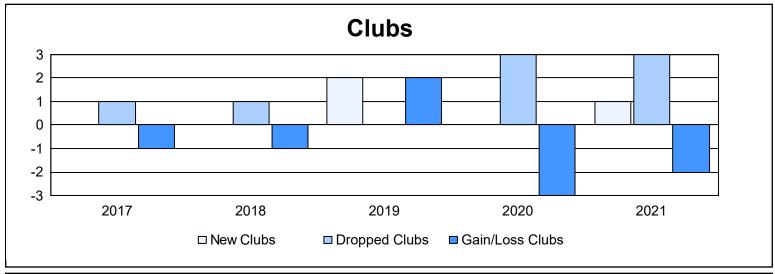

District LD 2 As of June 2021 Cumulative

| Year      | New<br>Clubs | Dropped<br>Clubs | Gain/<br>Loss<br>Clubs | New<br>Members | Charter<br>Members | Reinstate<br>Members | Transfer<br>Members | Total<br>Member<br>Added | Total<br>Members<br>Dropped | Gain/<br>Loss<br>Members |
|-----------|--------------|------------------|------------------------|----------------|--------------------|----------------------|---------------------|--------------------------|-----------------------------|--------------------------|
| 2016-2017 | 0            | 1                | -1                     | 110            | 0                  | 3                    | 0                   | 113                      | 139                         | -26                      |
| 2017-2018 | 0            | 1                | -1                     | 152            | 0                  | 1                    | 1                   | 154                      | 148                         | 6                        |
| 2018-2019 | 2            | 0                | 2                      | 123            | 53                 | 1                    | 2                   | 179                      | 156                         | 23                       |
| 2019-2020 | 0            | 3                | -3                     | 189            | 1                  | 3                    | 16                  | 209                      | 218                         | -9                       |
| 2020-2021 | 1            | 3                | -2                     | 44             | 32                 | 1                    | 0                   | 77                       | 158                         | -81                      |
| Average   | 1            | 2                | -1                     | 124            | 17                 | 2                    | 4                   | 146                      | 164                         | -17                      |